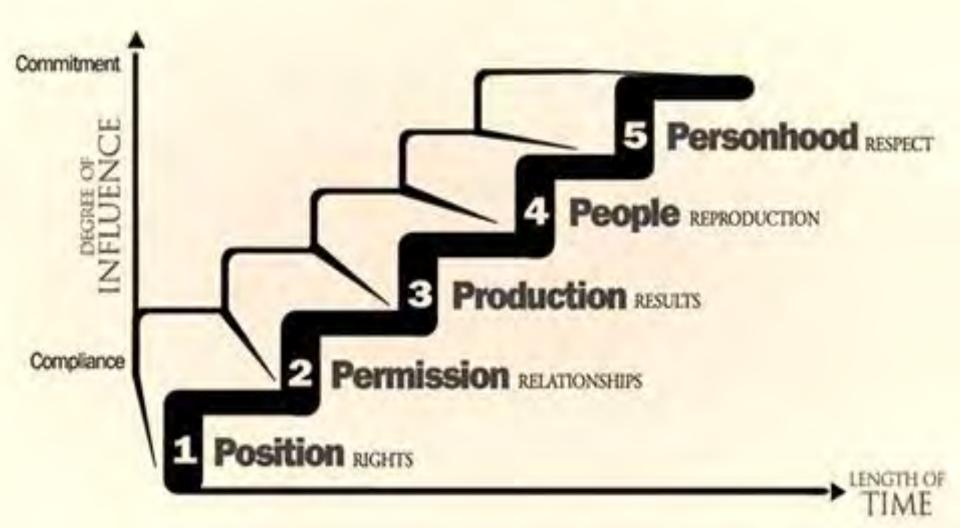

# **5 Levels of Leadership in Zonta**

# Level 1: Position People follow because they have to.

# Level 2: Permission People follow because they want to.

#### Level 3: Production People follow you for what you have done for the organization.

#### Level 4: People Development People follow you for what you have done for them.

# Reproduction

#### Level 5: Personhood/Pinnacle People follow you for who you are and what you represent.

# **Climbing the Leadership Levels**

1. You're not on the same level with everyone.

- 2. You never leave the previous levels.
- 3. Not climbing levels limits you and the organization.
- 4.The higher you go, the higher the level of time and commitment required.
- 5.The higher you go, the greater the growth.
- 6. You must work to carry other leaders with you up the levels.