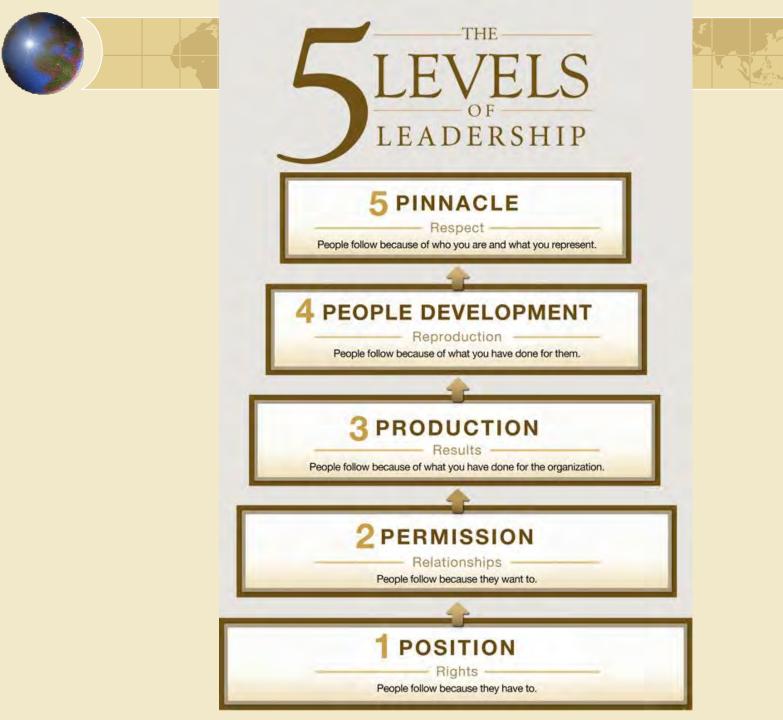

# Level 1: Position People follow because they have to.

# Level 2: Permission People follow because they want to.

#### Level 3: Production People follow you for what you have done for the organization.

#### Level 4: People Development People follow you for what you have done for them.

#### Level 5: Personhood/Pinnacle People follow you for who you are and what you represent.