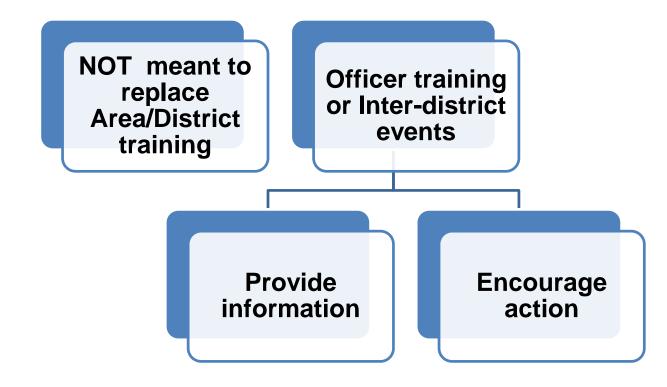

### The 'Givens'

- Short time and attention
- Targeted to a topic
- Part of a bigger picture
- Variety of presenters
- Consistent approach
- Constant development

### **Current State**

- LMS now 'live' by
- Initial focus on Club
- Geared to support active club life
- Over 30 sessions in process